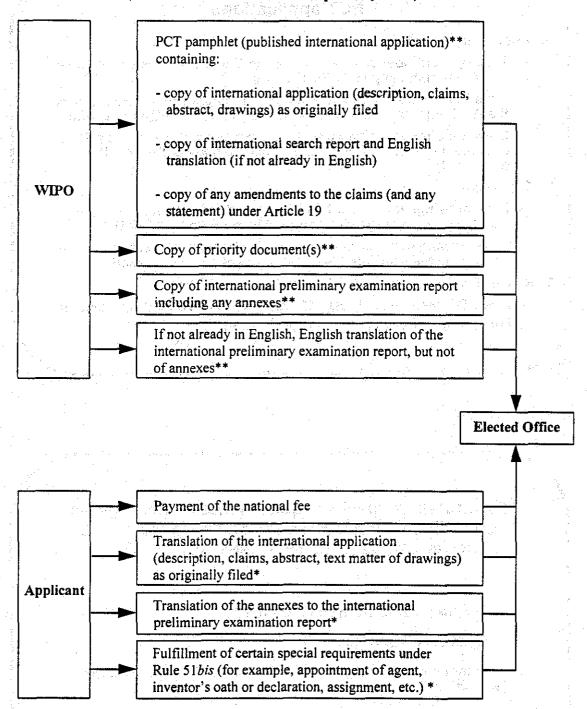

#### Entry into the national phase under Chapter II before the elected Offices (within 30 months from the priority date)\*

- \* For further details on the requirements and time limits applicable in a particular elected Office, see the relevant national chapter in Volume II of the PCT Applicant's Guide.
- \*\* Copies of the pamphlet and priority document(s) are sent, depending on the Office concerned, either during the international phase or, upon request from the Office to the International Bureau, after the applicant has entered the national phase.