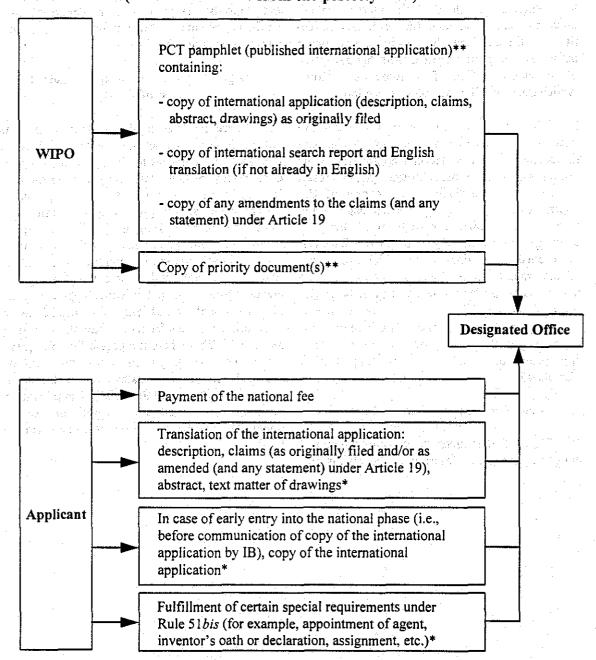

#### Entry into the national phase under Chapter II before the elected Offices (within 30 months from the priority date)\*

- \* For further details on the requirements and time limits applicable in a particular elected Office, see the relevant national chapter in Volume II of the PCT Applicant's Guide.
- \*\* Copies of the pamphlet and priority document(s) are sent, depending on the Office concerned, either during the international phase or, upon request from the Office to the International Bureau, after the applicant has entered the national phase.