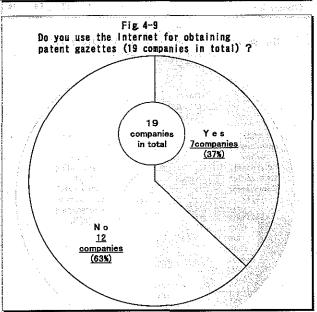

|







Paper-bacco
documents 1

Kindonaria

foreign within executive and the prefer in the extension

支援 頭腳

Fig. 3-1

Who executes patent information search?



Fig. 3-2

From whom does the End User obtain patent information?



(19 replies in total)

Fig. 3-3

Media which researchers use for patent information search



Fig. 3-4

The choice of data bases by researchers





Fig. 4-7
Do you keep printed-out version of CD-ROM?

Other 1 company (5%)

18 companies in total 8 Scompanies (44%)

No 9 companies (50%)







of who process





Fig.4-17

Limited access on the internal database

(18 companies in total)

|                      | <ul> <li>A Section 1. Control of the control of</li></ul> | Staff in<br>Patent Div.                    | Researcher | Technical<br>staff | Staff<br>outside<br>Patent/<br>Tech Div.