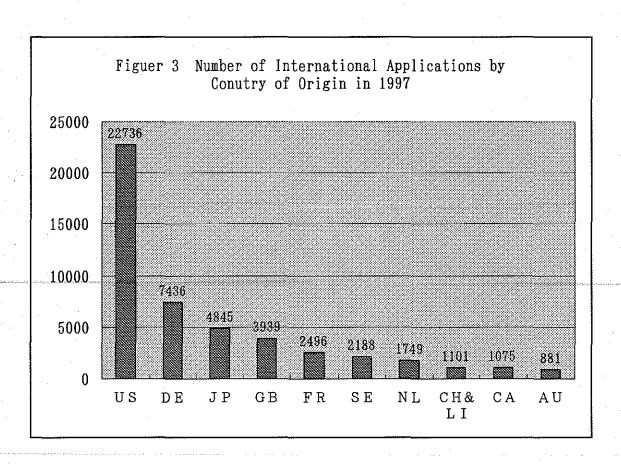

# The Twenty-Ninth International Congress Keio Plaza Hotel SAPPORO

October 7 - 9, 1998