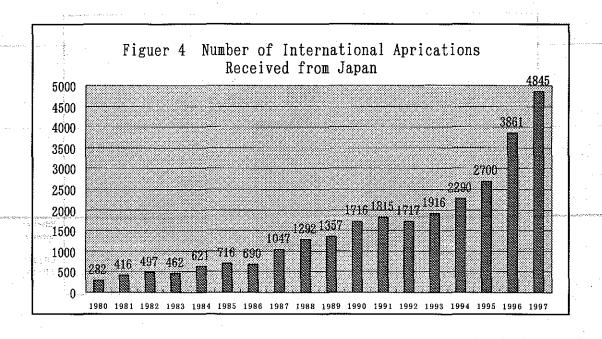

# The Twenty-Ninth International Congress Keio Plaza Hotel SAPPORO

October 7 - 9, 1998