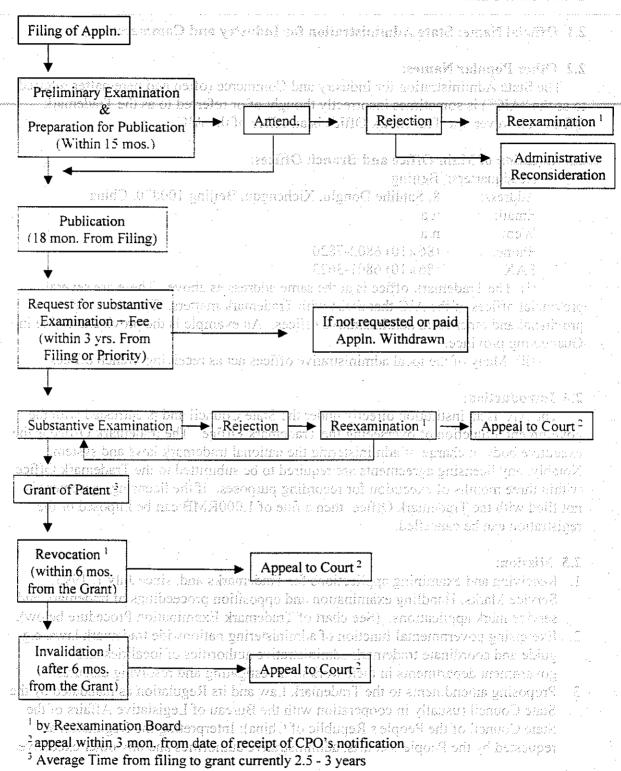

| tavalidation<br>Capetusion of incalidation                 |

# **Utility Patent Examination Procedure in the CPO**

acino stamber T



# 2.0 STATE ADMINISTRATION FOR INDUSTRY AND COMMERCE—Trademark Office

#### 2.1 Official Name: State Administration for Industry and Commerce 1934 to goddin

#### 2.2 Other Popular Names:

The State Administration for Industry and Commerce (often and hereinafter referred to as the "AIC") is sometimes incorrectly thought of or referred to as the Trademark Office. However, the Trademark Office is an office of the AIC.

#### 2.3 Location of Main Office and Branch Offices:

Headquarters: Beijing

Address:

8. Sanlihe Donglu, Xichengqu, Beijing 100820, China

ci 3 mon. From Fillicat

Mayacation!

Email:

n/a

Web:

n/a

Phone:

(86)(10) 6802-7820

FAX:

(86)(10) 6801-3623

- provincial offices of the AIC that assist with Trademark matters. There are several provincial and other local administ