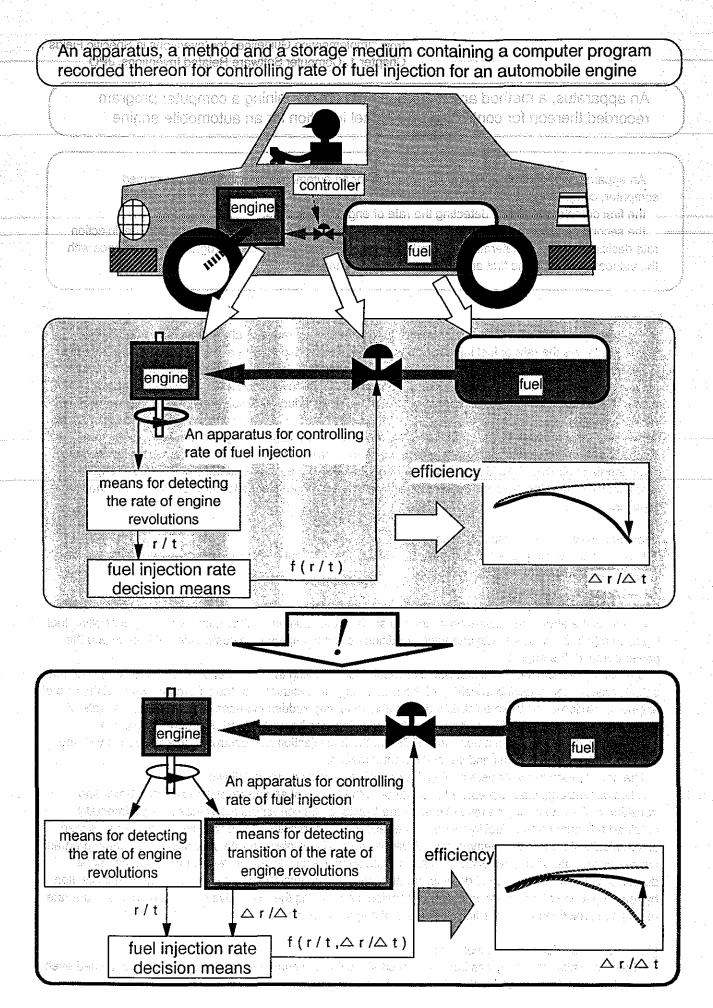

# The Twenty-Ninth International Congress Keio Plaza Hotel SAPPORO

October 7 - 9, 1998