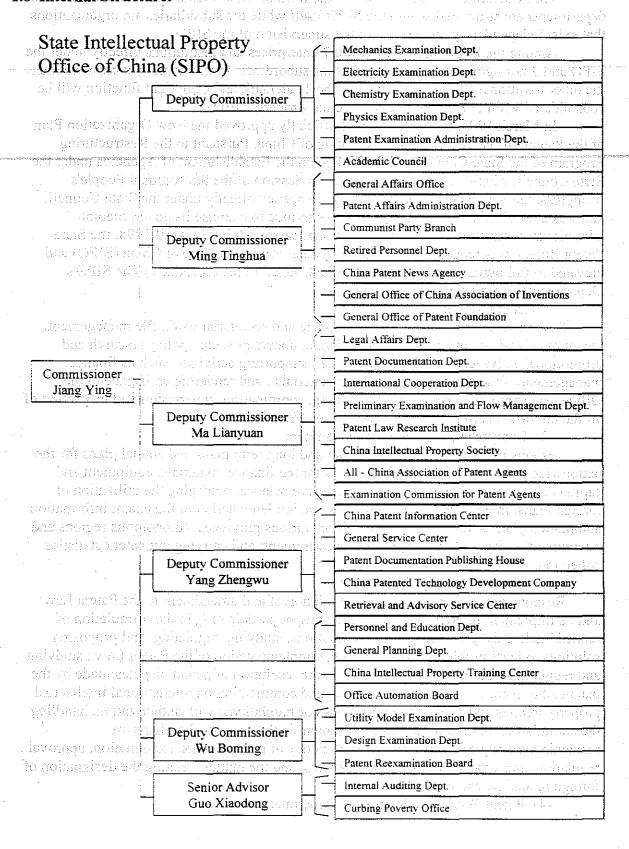

hip: 1981 to a himsing a singularity and a milenear interest many

The SIPO reports directly to the State Council and has recently been upgraded to the status of Bureau with the change in name from the Patent Office to the State Intellectual Property Office. It is not yet clear whether its function will be expanded to include jurisdiction over other IP rights as the change of name might imply.

em 2 via vel basalement de erobekent Stand ha weel ar wat tribet begreef as de ejesperit de contension in a contension of the contension and the contension of the contension of

an, mourrelations, center bas, orecord unstalioni an endetisen us tibe existieraci

ni daliko kontro ne selimentratai ben nemetra evila bena varte erakitarikate

#### 1.8-Internal Structure: stope strong halo great sail se



The structure of the office follows the form of departments and subsidiaries. The departments are structured within the SIPO itself while the subsidiaries are organizations that exist independently, but are under the supervision of the SIPO.

Among the Departments, there are 7 enterprises and institutions directly under the SIPO and 3 non-governmental organizations subordinate to it. It is not yet clear whether the other traditional IP functions, such as the Trademark and Copyright function will be consolidated within the new State Intellectual Property Office.

In March 1993, the State Council officially approved the New Organization Plan of the Patent Office of the People's Republic of China. Pursuant to the Restructuring Program of the State Council and the Notice on the Establishment