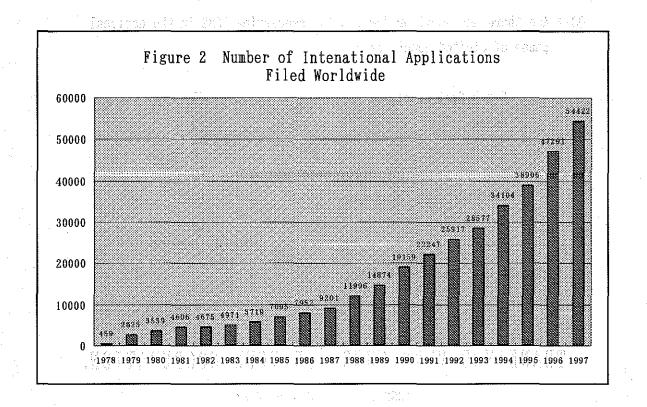

# The Twenty-Ninth International Congress Keio Plaza Hotel SAPPORO

October 7 - 9, 1998