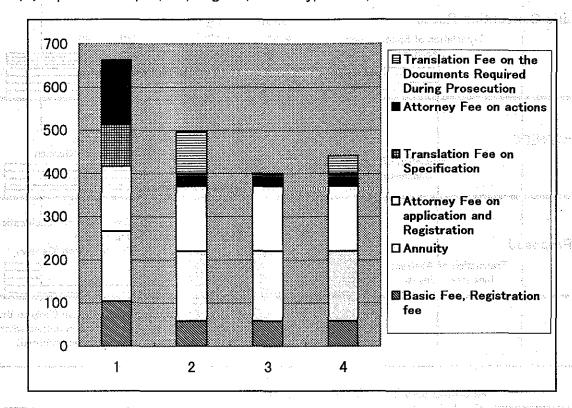

# The Twenty-Ninth International Congress Keio Plaza Hotel SAPPORO

October 7 - 9, 1998