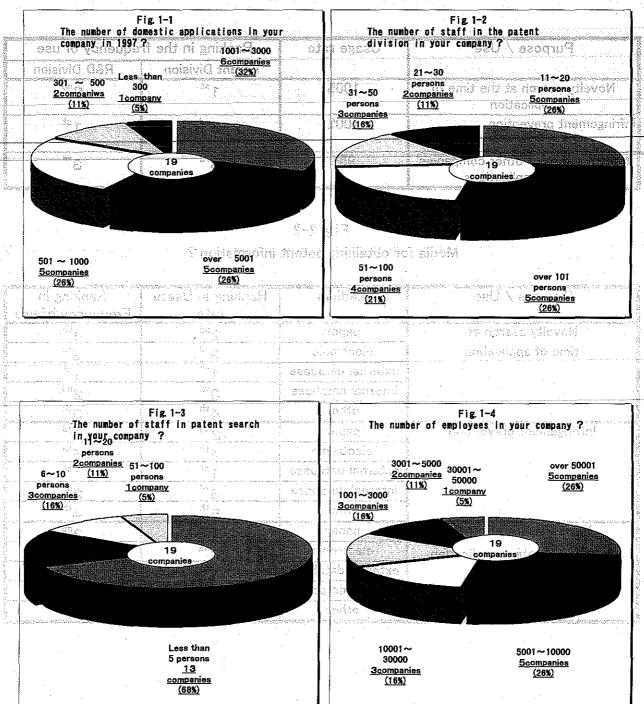

# The Twenty-Ninth International Congress Keio Plaza Hotel SAPPORO

October 7 - 9, 1998