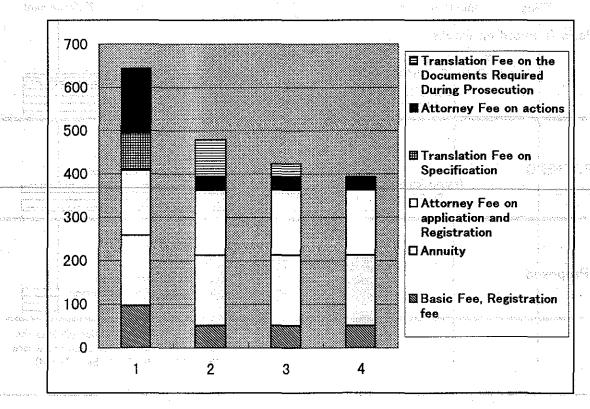

# The Twenty-Ninth International Congress Keio Plaza Hotel SAPPORO

October 7 - 9, 1998