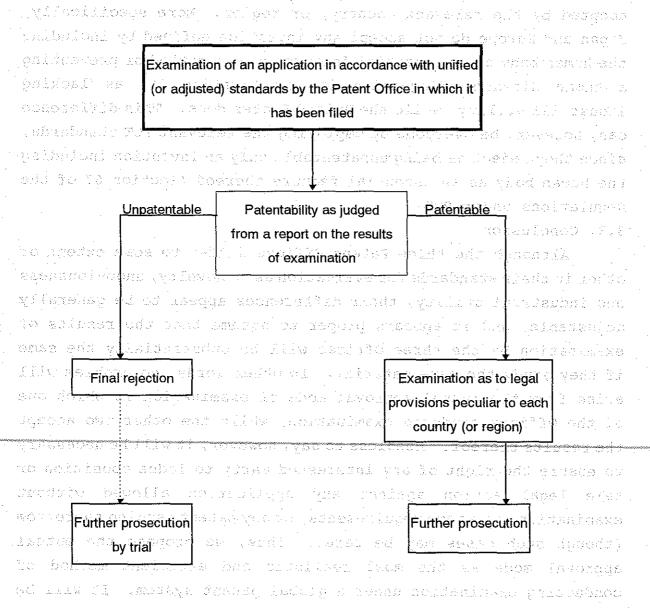

# The Twenty-Ninth International Congress Keio Plaza Hotel SAPPORO

October 7 - 9, 1998