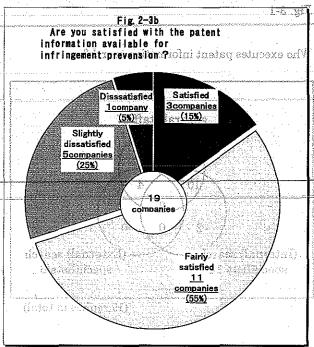

# The Twenty-Ninth International Congress Keio Plaza Hotel SAPPORO

October 7 - 9, 1998