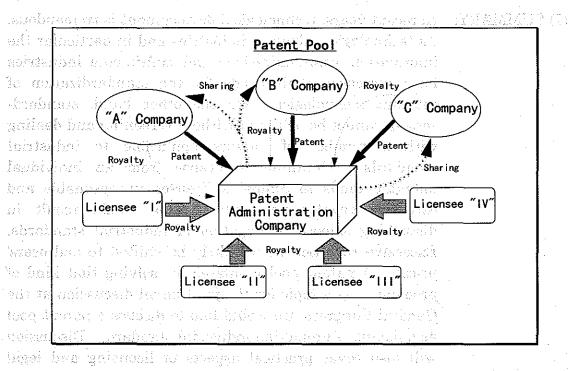

lusion.

## 1. Outline of a Patent Pool:

## (1) Definition:

TINE

A patent pool is defined as "a system to grant to third parties a package license under two or more patents necessary for certain technical purposes in the case where these patents are owned by two or more persons" ("Intellectual Property Management" Vol.48, No.3, p.380). Normally, it takes a form of arrangements under which two or more patentees entrust a licensing right to a patent administration company and the patent administration company grants a sublicense to a person desirous of obtaining a license therefrom. The Patent administration company distributes the revenue which is collected from each sublicensee.

reasond by a septimental in 1905 (1)

An example of such licensing arrangements is illustrated as follows:



## (2) Effect and Purpose:

Purposes and effects of a patent pool are as follows:

antagimenen meneramikan jalan panan meneraman meneraman

romag smill i duk slomenska koridaten en en en elder under

- Spread and promotion of a subject technology through integration of complementary technologies.
- Elimination of complication of individual licenses causing cost

Cost savings due to refrainment of law suits among conflicting standardized technologies. Such a need is keen in in standardized esive Expansion of relevant markets due to the formation of de jure UTI bas standards and de facto standards autitos abrabasia fanoitamental Enhanced convenience of consumers due to standardized products entuper and resultant market stabilityo esu edi buad reduc edi no

At present, keen attention is pai