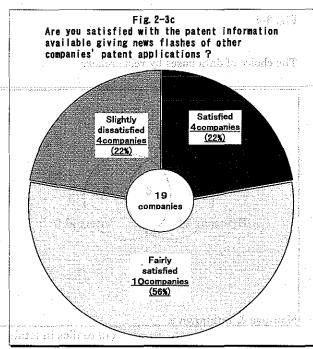

# The Twenty-Ninth International Congress Keio Plaza Hotel SAPPORO

October 7 - 9, 1998