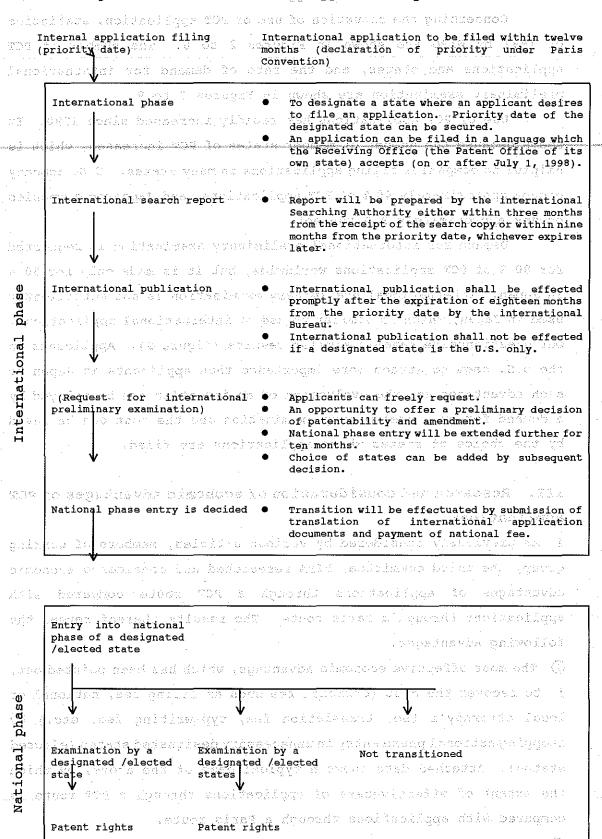

# The Twenty-Ninth International Congress Keio Plaza Hotel SAPPORO

October 7 - 9, 1998