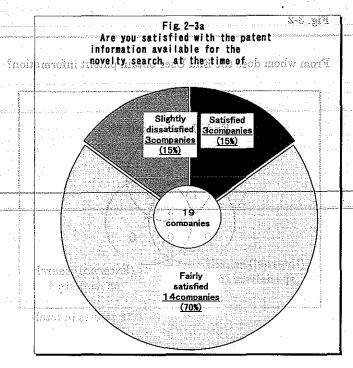

# The Twenty-Ninth International Congress Keio Plaza Hotel SAPPORO

October 7 - 9, 1998