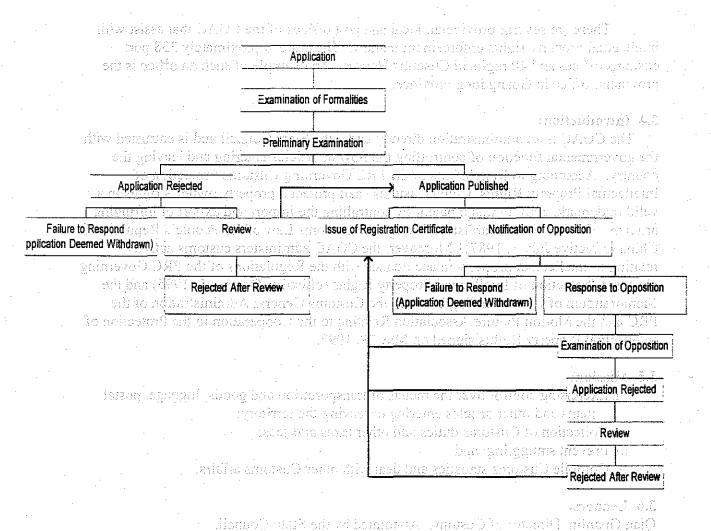

| British Virgin Islands           | . w. <b>523</b> filmani                      |
| 9   |                                                                                                                                                                                                                                  | Singapore                        | a <b>489</b>                                 |
| 10  |                                                                                                                                                                                                                                  | Italy                            | paudi ngz <b>480</b> . Johnson j             |

## TRADEMARK EXAMINATION PROCEDURE



#### 3.0 THE CUSTOMS GENERAL ADMINISTRATION OF CHINA (CGAC)

Country of Region Amount

#### 3.1 Official Name: The Customs General Administration of China

#### 3.2 Other Popular Names:

The Customs General Administration of China (CGAC) is sometimes referred to simply as "Chinese Customs" or Customs Office.

#### 3.3 Location of Main Office and Branch Offices: all decay

Headquarters: Beijing

Address:

6 Jian Guo Men Nei Ave., Beijing 100730, China

Top tea Caustries and Regions According to Their Applications Filed in 1997:

United Klaydow

siaggrees

Email:

n/a

Web:

ा n/a

Phone:

68(86)(10) 6519-4114

FAX:

(86)(10) 6519-4004

.:

TRADEMARK BYANG ANGON PERGÉDITATOR (01)(68):

There are several provincial, local and port offices of the CGAC that assist with intellectual property r