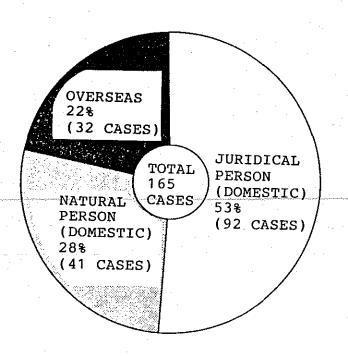

as possible in order to accomplish more accurate analysis. Recently, there is an indication toward the revision of the Patent Law § 70 which provides a guideline for interpretation of technical scope of the patented invention, and there is also a possibility that the trend in judgments of count varies in the future. Accordingly, it is definitely necessary for us to pay our attention to the future revision of laws as well as to the trend in judgments.

We should feel grateful, if this article proves helpful to every PIPA member company for carrying out practice in the future.



NOTE: ALL OF THE OVERSIAS PROPRIETORS ARE JURIDICAL PERSONS

TABLE II-1 PERCENTAGE BY INDUSTRIAL CATEGORY



TABLE II-2 PERCENTAGE BY NATURAL PERSON PROPRIETOR

OVERSEAS PROPRIETOR, AND JURIDICAL PERSON PROPRIETOR



NOTE: ALL OF THE OVERSEAS PROPRIETORS ARE JURIDICAL PERSONS.



SEOS NO WIW S'NOTSINGORS ESCREDIVO TO TENTEDERS 0-IL MINAT PERCENTAGE OF ALL PROPRIETOR'S WIN OR LOSS





TABLE II-6 PERCENTAGE OF OVERSEAS PROPRIETOR'S WIN OR LOSS 880% SO MIN STRUCKERS OF THE PROPERTY OF THE STRUCK STR



TABLE II-7 PERCENTAGE OF PROPRIETOR'S WIN OR LOSS

IN MATERIAL AND CHEMICAL FIELDS



TABLE II-8 PERCENTAGE OF PROPRIETOR'S WIN OR LOSS
IN MECHANICAL FIELD

PROPRIETOR'S
WIN 16%
(23 CASES)

TOTAL
144
CASES

(3) Cases in which the invention of claim interpreted exclusively interpreted exclusively latest on the lineral expression of claim.

LOSS:84% (121 CASES)

terpreted considerang

ho okucosi sasb hkod

- Cases in which destrine of equivalents were applied to the description
  of claim.
  - (5) Cases in