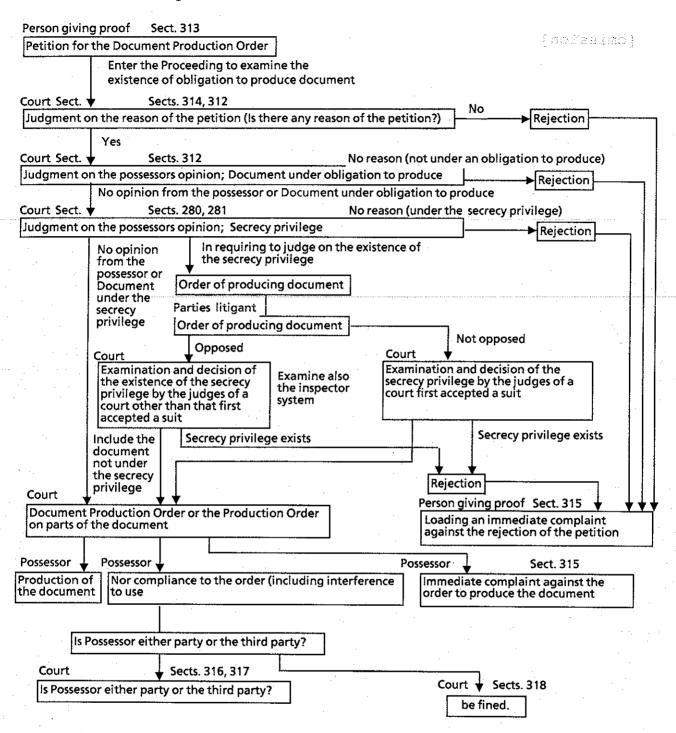

|

### Material 2 Handing Flow-chart of the Petition for the Document Production Instruction



# PACIFIC INTELLECTUAL PROPERTY ASSOCIATION HAMAMATSU CONGRESS - OCTOBER 1994 COMMITTEE #4

### NEW AMENDMENTS TO THE FEDERAL RULES OF CIVIL PROCEDURE\*

Forting & files from contradict for contradict and leave and other files progressed

On December 1, 1993, the new amendments to the Federal Rules of Civil Procedure went into effect despite opposition from many groups, scholars, and practitioners. The amendments, which were formulated by the Judicial Conference of the United States, were transmitted to Congress by the Supreme Court on April 22, 1993. Justices Scalia and Thomas dissented from the changes to Rule 26 (discovery) and Justices Scalia, Thomas, and Souter dissented from the changes to Rule 11 (sanctions). It was thought that Congress would pass legislation to block the some of