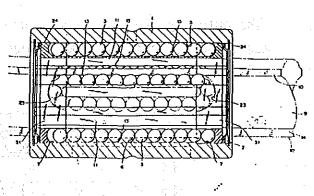

aft are assembled by combining and mating one another to form a complete unit.



(3) Gist of the alledgedly infringing product (worked by the respondent):

The following drawings show a product which was commercially manufactured and sold by the respondent (alledgedly infringing product) from January, 1983 to October, 1988.

(Reference numerals: outer cylinder 1, retainer 2, spline shaft 9, load ball guide groove 5 for transmission of torque, no-load ball guide groove 6 for transmission of torque, plate-like member 11, annular member 31, projecting parts 25, 27, 29, slit 13, no-load ball groove 15)

\* The step of about 50 micron provided in the altergredly indiringing product is in the range of jurgal difference in depth and the scope of the tent depth.



research Bertzil gan aus 1968





#### 2. Point at issue

Main points in the assertions of the appellant and the respondent are respectively as follows:

## Concerning the Element A:

## Appellant (THK)'s assertion;

- (1) The groove "semicircular in section" of the alledgedly nfringing product fall within the scope of the groove of "U-shape in section".
- As far as the thin part can be accommodated and disposed in the center portion of the U-shaped groove, shape of the groove has no technical significance.
- There is no difference between the two grooves in the aspect of function because both of them serve as a groove having a rolling surface to accommodate a pair of load balls in the two grooves.
- (2) The "circumferential part 7" of the alledgedly infringing product falls within the scope of the "circumferential gro