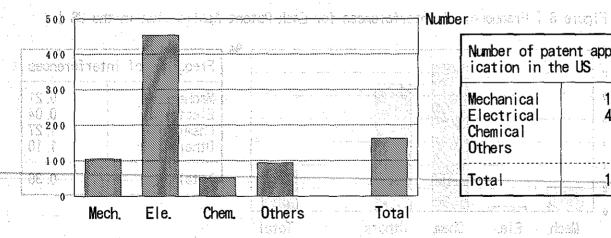

| 77. 31             |
|------------------------------------------------|--------------------|
| Mechanical<br>Electrical<br>Chemical<br>Others | 9<br>17<br>39<br>2 |
| Total                                          | 67                 |

\* Included are three US-capitalized companies

Figure 2 [ Average Number of Patent Applications in Japan / a company per year ]



| Number of patications in J                     |                                |
|------------------------------------------------|--------------------------------|
| Mechanical<br>Electrical<br>Chemical<br>Others | 1, 630<br>3, 710<br>467<br>481 |
| Total                                          | 1, 446                         |

Figure 3 [ Average Number of Patent Applications in the US / a company per year ]



|       | Number of patication in th                     |                        |
|-------|------------------------------------------------|------------------------|
|       | Mechanical<br>Electrical<br>Chemical<br>Others | 105<br>453<br>51<br>93 |
| ilva- | Total                                          | 162                    |

- 3 3

Figure 4 [Ratio of Patent Applications in the US by Industry]



Figure 2.1 Average Mader of Parent Applications in Jepsh / a company ser year 1



Figure 6 [ Frequency of Interferences for Each Patent Application in the US ]

Ensay the ensemble of Stant of exclassifical vested to receive whilevelocities and



-based see 2004 Figure 7: [Averaged Timesof Interference ] has 100 englis



Figure 8 [ Average Cost of Interference ]

isati



Figure 11 |