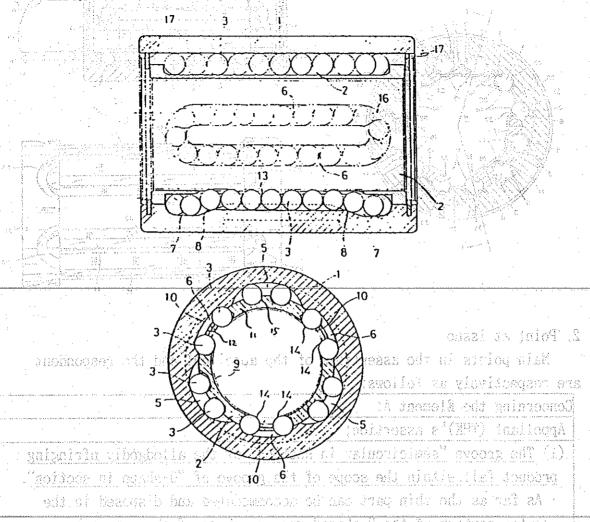

ge and the same depth as deep groove is

Element B (in association with a retainer 2);

- · Thin parts 12, thick parts 11, and an endless track groove are formed.
- By this endless track groove, balls are movable smoothly into through holes 6 each provided through a boundary wall located between the thin part and the thick part as well as into a no-load ball groove 15 provided in the thick part.

Element C (in association with a spline shaft 9);

· A plurality of convexes 10 are axially formed so as to mate with a plurality of concaves formed by the retainer and the ball in the outer cylinder.

<u>Element D</u> (in association with the entire construction);

• The outer cylinder, the retainer, and the spline shaft are assembled by combining and mating one another to form a complete unit.



(3) Gist of the alledgedly infringing product (worked by the respondent):

The following drawings show a product which was commercially manufactured and sold by the respondent (alledgedly infringing product) from January, 1983 to October, 1988.

(Reference numerals: outer cylinder 1, retainer 2, spline shaft 9, load ball guide groove 5 for transmission of torque, no-load ball guide groove 6 for transmission of torque, plate-like member 11, annular member 31, projecting parts 25, 27, 29, slit 13, no-load ball groove 15)

\* The step of about 50 micron provided in the altergredly indiringing product is in the range of jurgal difference in depth and the scope of the tent depth.



research Bertzil gan aus 1968





#### 2. Point at issue

Main points in the assertions of the appellant and t