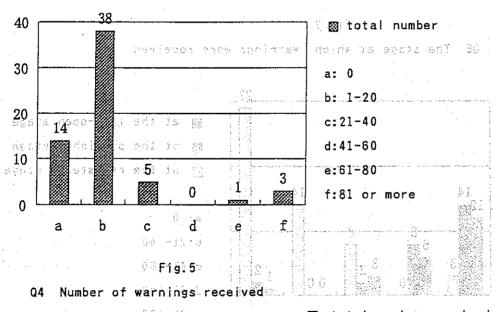

eturn this quastrational or soon as mostifie.

Fig. 2
Q2 Object of sending the warnings



- Number of companies who specified object
- Number of companies giving object highest prioritization

a:to exercise right to claim compensation

b:to offer a license to the infringer

c:to obtain a voluntary suspension of the infringing activity by party
d:as a step prior to litigation (precautionary notice of litigation, etc)
e:settlement by negotiation (for example request for damage compensation,
license fees, etc, by agreement)

f:a licensing activity by introduction (sale) of a right based on issuer's patent right, etc.

g:others

- Q3(1) Number of cases in connection with which warnings were sent;
- Q3(3) Number of cases where a sale was an object



Fig.4
Q3(2) Total number of warnings sent





Fig. 6

Dayson A Q5 The stage atowhichs warnings were sent, to a make the light of



nadmun linda Fig. 7 4 Q6 The stage at which warnings were received 30 at the laid-open stage at the published stage 20 m at the registered stage 14 a: 0 10 b:21- 40 c:41-60 d:61-80 nor inguing by e:81-100 havasose bilago coo. d

Fig. 8 Q8 Object of sending warnings based on the United States patents



a:to obtain a voluntary suspension of the infringing activity by party b:to offer a license to the infringer at the beautiful to c:settlement by arbitration -(samedek haday2

d:as a step prior to litigation (precautionary notice of litigation, etc) e:settlement by negotiation (for example request for damage compensation, license fees, etc, by agreement)

f:a licensing activity by introduction (sale) of