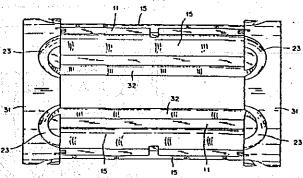

t are assembled by combining and mating one another to form a complete unit.



(3) Gist of the alledgedly infringing product (worked by the respondent):

The following drawings show a product which was commercially manufactured and sold by the respondent (alledgedly infringing product) from January, 1983 to October, 1988.

(Reference numerals: outer cylinder 1, retainer 2, spline shaft 9, load ball guide groove 5 for transmission of torque, no-load ball guide groove 6 for transmission of torque, plate-like member 11, annular member 31, projecting parts 25, 27, 29, slit 13, no-load ball groove 15)

\* The step of about 50 micron provided in the altergredly indiringing product is in the range of jurgal difference in depth and the scope of the tent depth.



research Bertzil gan aus 1968





#### 2. Point at issue

Main points in the assertions of the appellant and the respondent are respectively as follows:

## Concerning the Element A:

## Appellant (THK)'s assertion;

- (1) The groove "semicircular in section" of the alledgedly nfringing product fall within the scope of the groove of "U-shape in section".
- As far as the thin part can be accommodated and disposed in the center portion of the U-shaped groove, shape of the groove has no technical significance.
- There is no difference between the two grooves in the aspect of function because both of them serve as a groove having a rolling surface to accommodate a pair of load balls in the two grooves.
- (2) The "circumferential part 7" of the alledgedly infringing product falls within the scope of the "circumferential groov