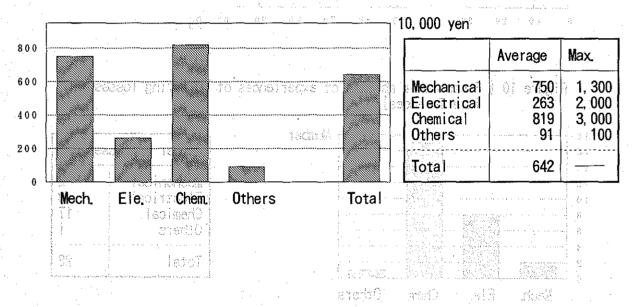

y per year ]



|       | Number of patication in th                     |                        |
|-------|------------------------------------------------|------------------------|
|       | Mechanical<br>Electrical<br>Chemical<br>Others | 105<br>453<br>51<br>93 |
| ilva- | Total                                          | 162                    |

- 3 3

Figure 4 [Ratio of Patent Applications in the US by Industry]



Figure 2.1 Average Mader of Parent Applications in Jepsh / a company ser year 1



Figure 6 [ Frequency of Interferences for Each Patent Application in the US ]

Ensay the ensemble of Stant of exclassifical vested to receive whilevelocities and



-based see 2004 Figure 7: [Averaged Timesof Interference ] has 100 englis



Figure 8 [ Average Cost of Interference ]

isati



Figure 11 | Fresence or absence of experiences or missing patent rights in the US during the past five verts ).

|                                       |           |