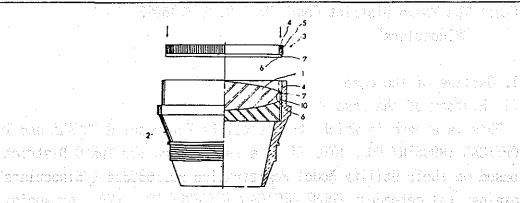

surface are so formed as to have an external diameter to be press-fitted in the inner wall of the lens at tube 2;
- 3 in the bottom part of the retaining ring 3; with the link rower existed
- (a) a step 6 is provided on the inner periphery side;
- (b) an outer periphery ring is so formed as to have a diameter smaller than the annular body; and
- (c) an extending annular part 7 of smaller thickness than the annular body is solidly formed so as to project therefrom;
- ④ said retaining ring 3 is press-fitted in the lens tube so that said extending annular part 7 is disposed in a gap formed between a lens 1 and the lens tube 2; and
- ⑤ the outer periphery of the retaining ring 3 is welded to the inner wall of the lens tube by applying an ultrasonic wave or a high-frequency vibration thereto.



izmy borosi i No

(Gist of the alledgedly infringing product)

#### Binoculars in which:

a lens tube 1 and a retaining ring 2 are formed of synthetic resin; notches are provided on the outer periphery of the retaining ring 2 to form a corrugated surface; convexes of said corrugated surface are so formed as to have an external diameter to be press-fitted in the inner wall of the lens tube 1; in the bottom part of the retaining ring 2, a step is provided on the inner periphery side; an outer periphery ring is so formed as to have a diameter smaller than the annular body; an extending annular part 5 of smaller thickness than the annular body is solidly formed so as to project therefrom, and; the extending annular part 5 is press-fitted in the lens tube and, at the same time, an ultrasonic