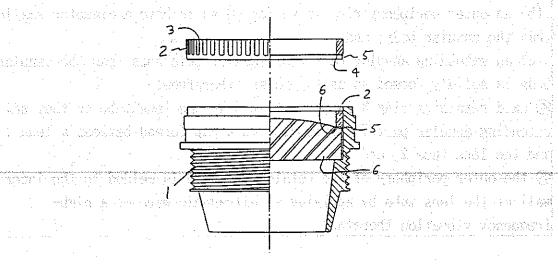

outer periphery of the retaining ring 2 to form a corrugated surface; convexes of said corrugated surface are so formed as to have an external diameter to be press-fitted in the inner wall of the lens tube 1; in the bottom part of the retaining ring 2, a step is provided on the inner periphery side; an outer periphery ring is so formed as to have a diameter smaller than the annular body; an extending annular part 5 of smaller thickness than the annular body is solidly formed so as to project therefrom, and; the extending annular part 5 is press-fitted in the lens tube and, at the same time, an ultrasonic wave or a high-frequency vibration is applied, whereby the outer periphery of the retaining ring 2 is welded to the inner wall of the lens tube. Horary and its apply was and said the Ci



## 2. Point attissue and primarious open a particle as Astigned a configuration of

Whether the word "and" described in claim means a passage of time in the assembling process, i.e., "then", or means a mere enumeration of matters.

## 3. Judgment (Reason) is a second and a second secon

The word "and" described in claim means "then". Consequently, the alledgedly infringing product does not fall within the scope of the claimed utility model.

(Reason)

- (1) It is described in claim of the registered utility model that "in a the bottom part of the retaining ring 3, a step 6 is provided on the inner periphery side, an outer periphery ring is so formed as to have a diameter smaller than the annular body, and an extending part 7 of smaller thickness than the annular body is solidly formed so