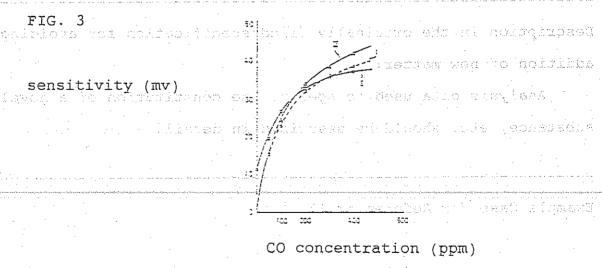

atic beistat.

Propins a shirt later a to yers

(Example 9 of Case Study) Re: 3-4-2(5)

Application No.: Japanese Patent Application No. 59-82003

Title of the Invention: Carbon Monoxide Sensor Element

Gist of the Invention: There is provided a carbon monoxide sensor element wherein sensitivity to carbon monoxide does not decrease even if NOx is present, and a mixture containing a specific metal oxide is carried on a sintered body of a metal oxide semiconductor.

Claim before Amendment (or Description or Drawing):

A carbon monoxide sensor element characterized in that a mixture of ruthenium oxide and a metal oxide of one or more selected from the group consisting of titanium, zirconium, hafnium, thorium, cerium and lanthanum is carried on a sintered body of a metal oxide semiconductor.



Amended Claim (or Description or Drawing):

Do Claim: The same as above and the tout we was neswood



Judgment on Addition of New Matter: New matter is added.

#### Reason:

The originally filed specification includes no description suggesting a reference numeral appearing in the amended figure. Therefore, the amended matter is not derived directly or definitively.

Description in the originally filed enecification for avoiding

Description in the originally filed specification for avoiding addition of new matter:

Where the contents of a graph relate closely to the invention, it is necessary not only to prepare a graph as a figure, but also to describe the meanings and characteristics of curves (or straight lines) in the graph and the differences

between the curves (or straight lines)