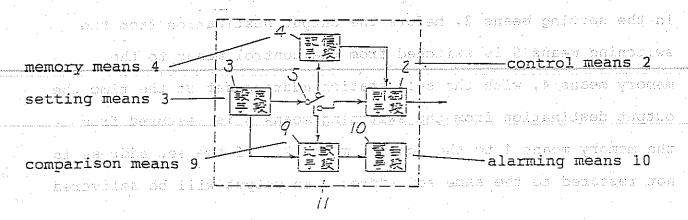

g means 10 for issuing an alarm. The precision in deleting a setting error is thereby enhanced.



Amended Specification and Drawings oled private that builded and applicable

output from the setting means 3 and an output direction of the switching means 5.1 The comparison means 9 generates a signal if a set value set in the setting means in the state in which the switching means is switched to the memory means side is the same as a set value set in the setting means when the switching means has been switched to the control means side, and if a set value set in the setting means side, and if a set value to the memory means is switched to the memory means side is different from a set value set in the setting means after the switching means is switched once again to the control means side.



Judgment on Addition of New Matter: William bear of modification

Amendment to the specification is not addition of new matter.

Amendment to the drawing is addition of new matter.

\_\_\_\_\_

Reason why new matter is not added:

The underlined portion (1) in the amended description is not stated in the originally filed specification. From the originally filed specification, it can be understood that an address is output in the direction of arrow. Furthermore, if originally filed FIG. 1 is referred to, it is clear that the (comparison means) 9 receives as inputs a set value output from the setting means 3 and an output direction of the switching means 5. Amendment to the specification is, therefore, not addition of new matter.

Reason why new matter is added:

As regards the switching m