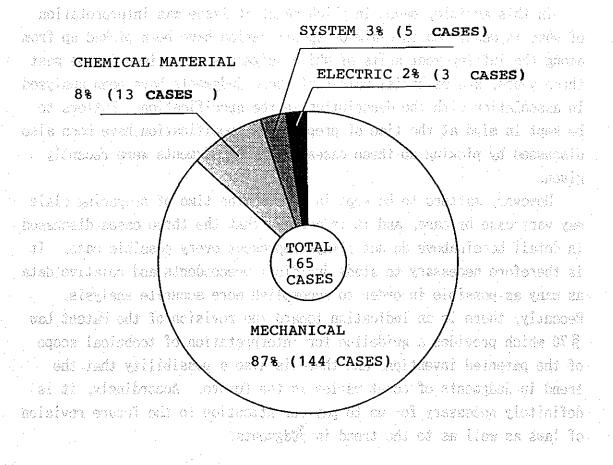

ent every possible case. It is therefore necessary to study juridical precendents and relative data as many as possible in order to accomplish more accurate analysis. Recently, there is an indication toward the revision of the Patent Law § 70 which provides a guideline for interpretation of technical scope of the patented invention, and there is also a possibility that the trend in judgments of count varies in the future. Accordingly, it is definitely necessary for us to pay our attention to the future revision of laws as well as to the trend in judgments.

We should feel grateful, if this article proves helpful to every PIPA member company for carrying out practice in the future.



NOTE: ALL OF THE OVERSIAS PROPRIETORS ARE JURIDICAL PERSONS

TABLE II-1 PERCENTAGE BY INDUSTRIAL CATEGORY



TABLE II-2 PERCENTAGE BY NATURAL PERSON PROPRIETOR

OVERSEAS PROPRIETOR, AND JURIDICAL PERSON PROPRIETOR



NOTE: ALL OF THE OVERSEAS PROPRIETORS ARE JURIDICAL PERSONS.



SEOS NO WIW S'NOTSINGORS ESCREDIVO TO TENTEDERS 0-IL MINAT PERCENTAGE OF ALL PROPRIETOR'S WIN OR LOSS





TABLE II-6 PERCENTAGE OF OVERSEAS PROPRIETOR'S WIN OR LOSS 880% SO MIN STRUCKERS OF THE PROPERTY OF THE STRUCK STR



TABLE II-7 PERCENTAGE OF PROPRIETOR'S WIN OR LOSS

IN MATERIAL AND CHEMICAL FIELDS



TABLE II-8 PERCENTAGE OF PROPRIETOR'S WIN OR LOSS
IN MECHANICAL FIELD

PROPRIETOR'S
WIN 16%
(23 CASES)

TOTAL
144
CASES

(3) Cases in which the invention of claim interpreted exclusively interpreted exclusively latest on the lineral expression of claim.

LOSS:84% (121 CASES)

terpreted considerang

ho okucosi sasb