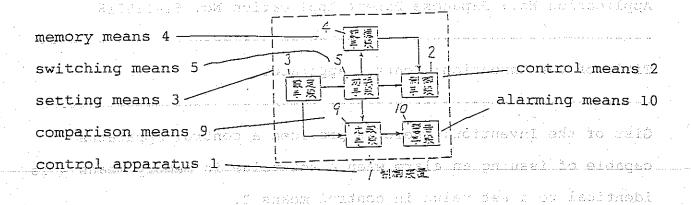

ses set in the setting means 3 are compared. If there is no change, it will be assumed that a setting operator forgot to restore the set address to a self-station address and an output will be delivered to alarming means for issuing an alarm.

The comparison means 9 compares the self-station address set in the setting means 3, before the output destination from the switching means 5 is switched from the control means to the memory means 4, with the self-station address set at the time the output destination from the switching means 5 is restored from the memory means 4 to the control means 2. If the set address is not restored to the same set address, an output will be delivered

to the alarming means 10 for issuing an alarm. The precision in deleting a setting error is thereby enhanced.



Amended Specification and Drawings oled private that builded and applicable

output from the setting means 3 and an output direction of the switching means 5.1 The comparison means 9 generates a signal if a set value set in the setting means in the state in which the switching means is switched to the memory means side is the same as a set value set in the setting means when the switching means has been switched to the control means side, and if a set value set in the setting means side, and if a set value to the memory means is switched to the memory means side is different from a set value set in the setting means after the switching means is switched once again to the control means side.



Judgment on Addition of New Matter: William bear of modification

Amendment to the specificatio