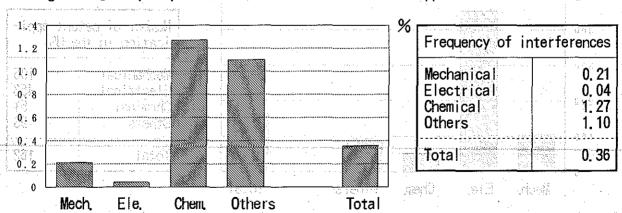

| 1, 446                         |

Figure 3 [ Average Number of Patent Applications in the US / a company per year ]



|       | Number of patication in th                     |                        |
|-------|------------------------------------------------|------------------------|
|       | Mechanical<br>Electrical<br>Chemical<br>Others | 105<br>453<br>51<br>93 |
| ilva- | Total                                          | 162                    |

- 3 3

Figure 4 [Ratio of Patent Applications in the US by Industry]



Figure 2.1 Average Mader of Parent Applications in Jepsh / a company ser year 1



Figure 6 [ Frequency of Interferences for Each Patent Application in the US ]

Ensay the ensemble of Stant of exclassifical vested to receive whilevelocities and



-based see 2004 Figure 7: [Averaged Timesof Interference ] has 100 englis



Figure 8 [ Average Cost of Interference ]

isati



Figure 11 | Fresence or absence of experiences or missing patent rights in the US during the past five verts ).

|                                       |           |