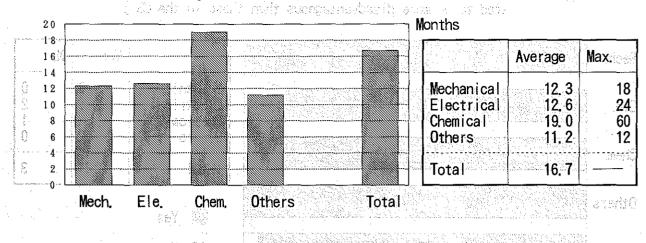

e Number of Patent Applications in the US / a company per year ]



|       | Number of patication in th                     |                        |
|-------|------------------------------------------------|------------------------|
|       | Mechanical<br>Electrical<br>Chemical<br>Others | 105<br>453<br>51<br>93 |
| ilva- | Total                                          | 162                    |

- 3 3

Figure 4 [Ratio of Patent Applications in the US by Industry]



Figure 2.1 Average Mader of Parent Applications in Jepsh / a company ser year 1



Figure 6 [ Frequency of Interferences for Each Patent Application in the US ]

Ensay the ensemble of Stant of exclassifical vested to receive whilevelocities and



-based see 2004 Figure 7: [Averaged Timesof Interference ] has 100 englis



Figure 8 [ Average Cost of Interference ]

isati



Figure 11 | Fresence or absence of experiences or missing patent rights in the US during the past five verts ).

|                                       |           |