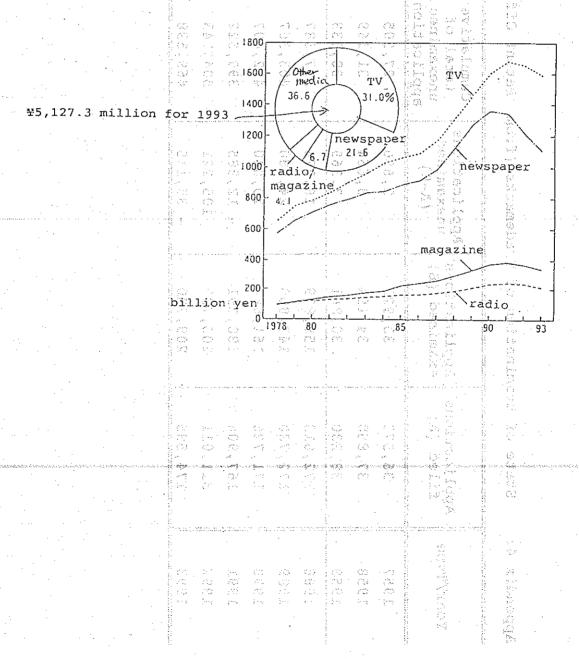

.3 | 21.6   |
| 1970 | 756.0                 | 35.1        | 5.5       | 4.6    | 32.3 | 22.5   |
| 1975 | 1,237.5               | 33.1        | 5.4       | 4.9    | 34.0 | 22.6   |
| 1980 | 2,278.3               | 31.1        | 5.6       | 5.1    | 34.6 | 23.6   |
| 1985 | 3,504.9               | 5, 25.4 , , | 6 . 4     | 4.6    | 30.3 | 33.3   |
| 1990 | 5,564.8               | 24.4        | <u></u>   | 4 . 2  | 28.9 | 35.8   |
| 1991 | 5,726.1               | 23.2        | 6.8       | 4.2    | 29.3 | 36.2   |
| 1992 | 5,461.1               | 22.3        | 6.8 6     | 4.3    | 30.3 | 36.3   |
| 1993 | 1,127.3               | 21.6        | 6.7       | 4 . 1  | 31.0 | 36.6   |

"Advertising expenses in Japan", issued by Dentsu Inc., 'Others' includes direct mail, billboard, inserts, etc.



Appendix 4: State of Examination of Trademarks (from "Patent Office Yearbook")

| Year/Type | Applications filed (A) | Applications examined (B) | Applications<br>unexamined<br>(A-B) | Cumulative<br>total of<br>unexamined<br>application | Trademarks<br>registered | Trademarks<br>in existence |
|-----------|------------------------|---------------------------|-------------------------------------|-----------------------------------------------------|--------------------------|----------------------------|
| 1957      | 36,573                 | 33,923                    | 2,650                               | 27,505                                              | 21,589                   | 297,531                    |
| 1958      | 37,858                 | 34,194                    | 3,664