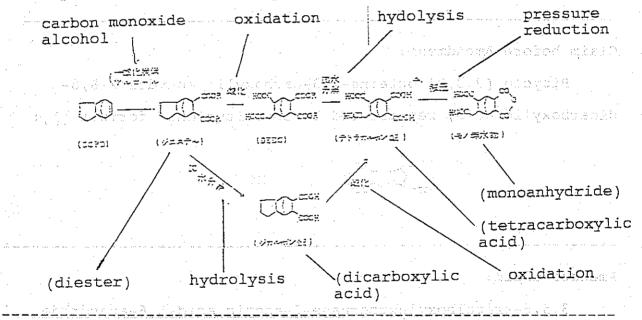

O [3,3,0]

OCTANE-2,3-CARBOXYLIC ANHYDRATE-6,8-DICARBOXYLIC ACID

Title of the Invention (amended): 3,5,6-TRICALBOXYLNORBORNANE-2
ACETIC ACID-5,6-ANHYDRIDE

Gist of the Invention: There are provided novel, low-cost, compounds or tetracarboxylic acids used as plasticizer, hardeners, etc., said novel compounds having excellent solubility and high workability due to not so high level of reactivity.

Claim before Amendment:

Bicyclo [3,3,0] octaine-2,3-carboxylic anhydrate-6,8-dicarboxylic acid, represented by constitutional formula [1]:

n ji G vulit ta lavta 🗀

Tilyrodian ette.

lspinivydischom:

3,5,6-tricalboxylnorbornane-2-acetic acid-5,6-anhydride, represented by constitutional formula [1]:

Description in the Originally Filed Specification:



Description in the Amended Specification:



Judgment on Addition of New Matter: New matter is not added.

\_\_\_\_\_\_

Reason:

In the present amendment, four intermediate products, the chemical constitutional formula of the end product, and the names of compounds were entirely changed without changing the starting compound. The originally filed specification does not mention the correct chemical constitutional formulator names of the sittle compounds. However, the specification discloses analysis data (main absorbing body of IR, peak of C<sup>13</sup>-NMR, results of elemental analysis, boiling points, melting points) enough to determine a chemical constitutions of the intermediate products and end It is clear that the chemical constitutional formula ... and the names of compounds stated in the originally filed or make specifica