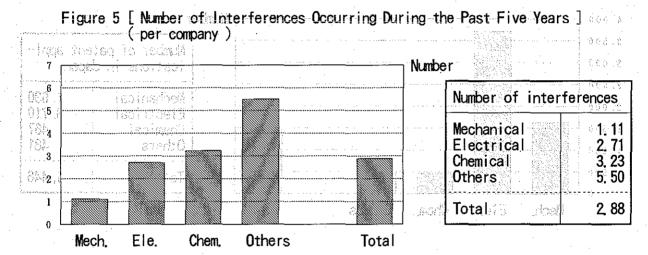

---------------------|--------------------------------|
| Mechanical<br>Electrical<br>Chemical<br>Others | 1, 630<br>3, 710<br>467<br>481 |
| Total                                          | 1, 446                         |

Figure 3 [ Average Number of Patent Applications in the US / a company per year ]



|       | Number of patication in th                     |                        |
|-------|------------------------------------------------|------------------------|
|       | Mechanical<br>Electrical<br>Chemical<br>Others | 105<br>453<br>51<br>93 |
| ilva- | Total                                          | 162                    |

- 3 3

Figure 4 [Ratio of Patent Applications in the US by Industry]



Figure 2.1 Average Mader of Parent Applications in Jepsh / a company ser year 1



Figure 6 [ Frequency of Interferences for Each Patent Application in the US ]

Ensay the ensemble of Stant of exclassifical vested to receive whilevelocities and



-based see 2004 Figure 7: [Averaged Timesof Interference ] has 100 englis



Figure 8 [ Average Cost of Interference ]

isati



Figure 11 | Fresence or absence of experiences or missing patent rights in the US during the past five verts ).

|                                       |           |