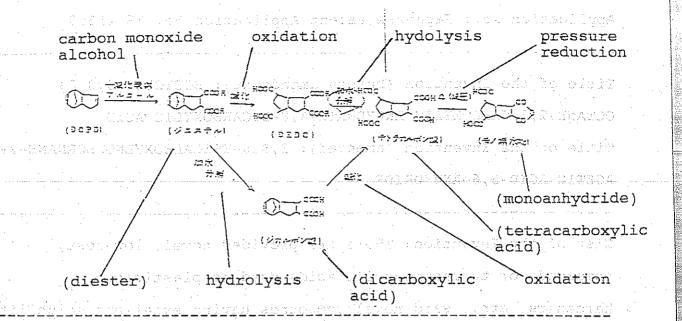

e of the Invention (before amendment): BICYCLO [3,3,0]

OCTANE-2,3-CARBOXYLIC ANHYDRATE-6,8-DICARBOXYLIC ACID

Title of the Invention (amended): 3,5,6-TRICALBOXYLNORBORNANE-2
ACETIC ACID-5,6-ANHYDRIDE

Gist of the Invention: There are provided novel, low-cost, compounds or tetracarboxylic acids used as plasticizer, hardeners, etc., said novel compounds having excellent solubility and high workability due to not so high level of reactivity.

Claim before Amendment:

Bicyclo [3,3,0] octaine-2,3-carboxylic anhydrate-6,8-dicarboxylic acid, represented by constitutional formula [1]:

n ji G vulit ta lavta 🗀

Tilyrodian ette.

lspinivydischom:

3,5,6-tricalboxylnorbornane-2-acetic acid-5,6-anhydride, represented by constitutional formula [1]:

Description in the Originally Filed Specification:



Description in the Amended Specification:



Judgment on Addition of New Matter: New matter is not added.

\_\_\_\_\_\_

Reason:

In the present amendment, four intermediate products, the chemical constitutional formula of the end product, and the names of compounds were entirely changed without changing the starting compound. The originally filed specification does not mention the correct chemical constitutional formulator names of the sittle compounds. However, the specification discloses analysis data (main absorbing body of IR, peak of C<sup>13</sup>-NMR, results of elemental analysis, boiling points, melting points) enough to determine a chemical constitutions of the intermediate products and end It is clear that the chemical constitutional formula ... and the names of compounds sta