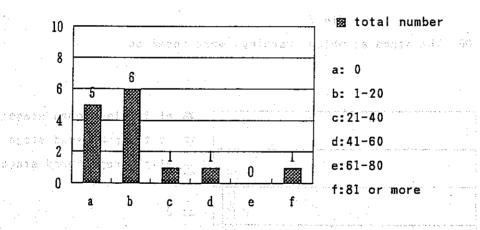

anies who responded that the means of



Fig. 2
Q2 Object of sending the warnings



number of companies who specified object

mumber of companies giving object highest prioritization

a:to exercise right to claim compensation

b:to offer a license to the infringer

c:to obtain a voluntary suspension of the infringing activity by party
d:as a step prior to litigation (precautionary notice of litigation, etc)
e:settlement by negotiation (for example request for damage compensation,
license fees, etc, by agreement)

f:a licensing activity by introduction (sale) of a right based on issuer's patent right, etc.

g:others

Fig. 3

- Q3(1) Number of cases in connection with which warnings were sent;
- Q3(3) Number of cases where a sale was an object



Fig. 4
Q3(2) Total number of warnings sent



Fig. 5

Q4 Number of warnings received



Fig.6

gines ara**05**24. **The stage at which** cowarnings were sent to made of 15000.





Fig. 8

08 Object of sending warnings based on the United States patents

81.317



a:to obtain a voluntary suspension of the infringing activity by party b:to offer a license to the infringered accept to assess the activity by party c:settlement by arbitration

d:as a step prior to litigation (precautionary notice of litigation, etc) e:settlement by negotiation (for example request for damage compensation,

license fees, etc, by agreement)

f:a licensing activity by introduction (sale) of a right based on issuer's patent right, etc.

g:others

5166 4 Fig. 9

- Q9(1) Number of cases in connection with which warnings were sent;
- Q9(3) Number of cases wher