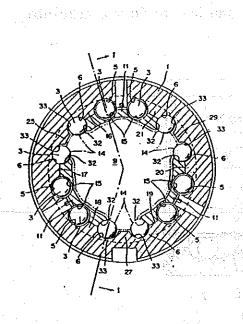

, the retainer, and the spline shaft are assembled by combining and mating one another to form a complete unit.



(3) Gist of the alledgedly infringing product (worked by the respondent):

The following drawings show a product which was commercially manufactured and sold by the respondent (alledgedly infringing product) from January, 1983 to October, 1988.

(Reference numerals: outer cylinder 1, retainer 2, spline shaft 9, load ball guide groove 5 for transmission of torque, no-load ball guide groove 6 for transmission of torque, plate-like member 11, annular member 31, projecting parts 25, 27, 29, slit 13, no-load ball groove 15)

\* The step of about 50 micron provided in the altergredly indiringing product is in the range of jurgal difference in depth and the scope of the tent depth.



research Bertzil gan aus 1968





#### 2. Point at issue

Main points in the assertions of the appellant and the respondent are respectively as follows:

## Concerning the Element A:

## Appellant (THK)'s assertion;

- (1) The groove "semicircular in section" of the alledgedly nfringing product fall within the scope of the groove of "U-shape in section".
- As far as the thin part can be accommodated and disposed in the center portion of the U-shaped groove, shape of the groove has no technical significance.
- There is no difference between the two grooves in the aspect of function because both of them serve as a groove having a rolling surface to accommodate a pair of load balls in the two grooves.
- (2) The "circumferential part 7" of the alledgedly infringing product falls within the