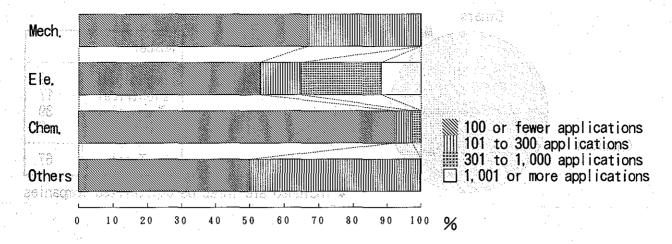

|                                |
|------------------------------------------------|--------------------------------|
| Mechanical<br>Electrical<br>Chemical<br>Others | 1, 630<br>3, 710<br>467<br>481 |
| Total                                          | 1, 446                         |

Figure 3 [ Average Number of Patent Applications in the US / a company per year ]



|       | Number of patication in th                     |                        |
|-------|------------------------------------------------|------------------------|
|       | Mechanical<br>Electrical<br>Chemical<br>Others | 105<br>453<br>51<br>93 |
| ilva- | Total                                          | 162                    |

- 3 3

Figure 4 [Ratio of Patent Applications in the US by Industry]



Figure 2.1 Average Mader of Parent Applications in Jepsh / a company ser year 1



Figure 6 [ Frequency of Interferences for Each Patent Application in the US ]

Ensay the ensemble of Stant of exclassifical vested to receive whilevelocities and



-based see 2004 Figure 7: [Averaged Timesof Interference ] has 100 englis



Figure 8 [ Average Cost of Interference ]

isati



Figure 11 | Fresence or absence of experiences or missing patent rights in the US during the past five verts ).

|                                       |           |