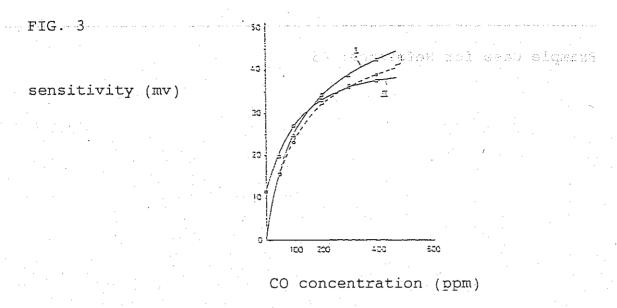

: Japanese Patent Application No. 59-82003

Title of the Invention: Carbon Monoxide Sensor Element

Gist of the Invention: There is provided a carbon monoxide sensor element wherein sensitivity to carbon monoxide does not decrease even if NOx is present, and a mixture containing a specific metal oxide is carried on a sintered body of a metal oxide semiconductor.

Claim before Amendment (or Description or Drawing):

A carbon monoxide sensor element characterized in that a mixture of ruthenium oxide and a metal oxide of one or more selected from the group consisting of titanium, zirconium, hafnium, thorium, cerium and lanthanum is carried on a sintered body of a metal oxide semiconductor.



Amended Claim (or Description or Drawing):

Do Claim: The same as above and the tout we was neswood



Judgment on Addition of New Matter: New matter is added.

#### Reason:

The originally filed specification includes no description suggesting a reference numeral appearing in the amended figure. Therefore, the amended matter is not derived directly or definitively.

Description in the originally filed enecification for avoiding

Description in the originally filed specification for avoiding addition of new matter:

Where the contents of a graph relate closely to the invention, it is necessary not only to prepare a graph as a figure, but also to describe the meanings and characteristics of curves (or straight lines) in the graph and the differences

between the curves (or straight lines) in the originally filed specification. Example Case for Reference: 45 (mau) nolizavinesnos CI , babba