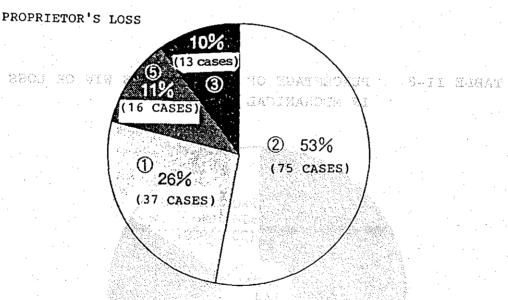

F THE PROPERTY OF THE STRUCK STR



TABLE II-7 PERCENTAGE OF PROPRIETOR'S WIN OR LOSS

IN MATERIAL AND CHEMICAL FIELDS



TABLE II-8 PERCENTAGE OF PROPRIETOR'S WIN OR LOSS
IN MECHANICAL FIELD

PROPRIETOR'S
WIN 16%
(23 CASES)

TOTAL
144
CASES

(3) Cases in which the invention of claim interpreted exclusively interpreted exclusively latest on the lineral expression of claim.

LOSS:84% (121 CASES)

terpreted considerang

ho okucosi sasb hkod

- Cases in which destrine of equivalents were applied to the description
  of claim.
  - (5) Cases in which doctrine of equivalents was not applied to the description of claim.

ine detailed thror

🕲 Cases in baideb componing chase are all clara same addition as view went

TABLE II-9 POINT OF JUDGMENT BY COURT IN ASSOCIATION WITH DESCRIPTION OF CLAIM





- ① Cases in which there was a distinct difference between the composing elements described in claim and the product.
- ② Cases in which the invention was restrictively interpreted considering the detailed description of the invention and known data because of indefinite expression of claim.
- 3 Cases in which the invention was restrictively interpreted exclusively based on the literal expression of claim.
- Cases in which doctrine of equivalents was applied to the description of claim.
- ⑤ Cases in which doctrine of equivalents was not applied to the description of claim.
- 6 Cases in which composing elements of claim were admitted as they were.

### SURVEY OF EUROPEAN UNION INTELLECTUAL PROPERTY LEGISLATION

LHOME MATTORES SET M. EMOTALICATA OMA

HINDREY WIF DO AR CHOOL ARTER OR Y MO